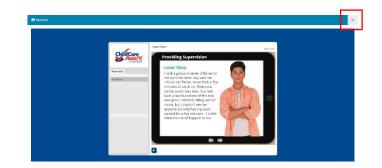

3. Click the for the e-Learning course you want to begin.

4. Click Start to begin the course.

5. Once you begin a course, you may stop at any time by clicking the  $\times$  in the blue bar at the top of the screen.