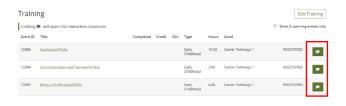

3. Click the for the e-Learning course you want to begin.

4. Click Start to begin the course.

5. Once you begin a course, you may stop at any time by clicking the  $\times$  in the blue bar at the top of the screen.