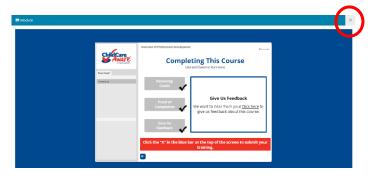

## Submit your training

This is the final slide of an online, self-paced course. When you see this slide, it means that you have completed the course. Click each button to learn about receiving credit, proof of completion and how to give feedback about the course. Once you have clicked each button, a red banner will appear at the bottom of the screen. When you are ready to exit the course, you will click the  $\times$  in the blue bar at the top of the screen to submit your training.