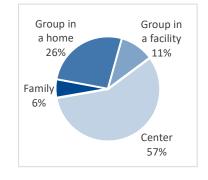

### State-Licensed Early Childhood Program Type and Capacity<sup>2</sup> (2020)

|                 | Group in                                                         | Group in                                                                                 |                                                                                                                          |                                                                                                                                                                       |
|-----------------|------------------------------------------------------------------|------------------------------------------------------------------------------------------|--------------------------------------------------------------------------------------------------------------------------|-----------------------------------------------------------------------------------------------------------------------------------------------------------------------|
| <b>Family</b>   | <u>a home</u>                                                    | <u>a facility</u>                                                                        | <u>Center</u>                                                                                                            | <u>Total</u>                                                                                                                                                          |
| 216             | 622                                                              | 145                                                                                      | 201                                                                                                                      | 1,184                                                                                                                                                                 |
| 1,894           | 8,837                                                            | 3,505                                                                                    | 19,158                                                                                                                   | 33,394                                                                                                                                                                |
| 203             | 715                                                              | 364                                                                                      | 1,909                                                                                                                    | 3,191                                                                                                                                                                 |
| 46/389          | 53/781                                                           | 29/673                                                                                   | 19/1663                                                                                                                  | 147/3506                                                                                                                                                              |
| 67/581          | 95/1342                                                          | 28/672                                                                                   | 17/1292                                                                                                                  | 207/3887                                                                                                                                                              |
| 39              | 130                                                              | 32                                                                                       | 100                                                                                                                      | 301                                                                                                                                                                   |
| 15              | 18                                                               | 7                                                                                        | 11                                                                                                                       | 51                                                                                                                                                                    |
| 12              | 11                                                               | 3                                                                                        | 4                                                                                                                        | 30                                                                                                                                                                    |
| 256             | 1,092                                                            | 714                                                                                      | 3,588                                                                                                                    | 5,650                                                                                                                                                                 |
| is <sup>3</sup> | 32                                                               | with a license                                                                           | d capacity of                                                                                                            | 2,533                                                                                                                                                                 |
|                 | 216<br>1,894<br>203<br>46/389<br>67/581<br>39<br>15<br>12<br>256 | Family<br>216a home<br>6221,8948,83720371546/38953/78167/58195/134239130151812112561,092 | Familya homea facility2166221451,8948,8373,50520371536446/38953/78129/67367/58195/134228/672391303215187121132561,092714 | Familya homea facilityCenter2166221452011,8948,8373,50519,1582037153641,90946/38953/78129/67319/166367/58195/134228/67217/1292391303210015187111211342561,0927143,588 |